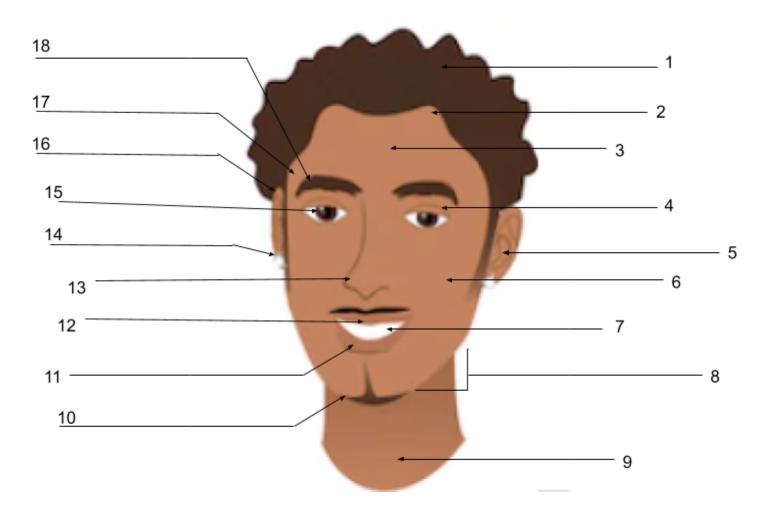

## The Parts of the Face (Intermediate/Advanced)

Match the correct term for the face from the list below.

| teeth | nose   | eyelid | outer ear | inner ear | ear lobe  |
|-------|--------|--------|-----------|-----------|-----------|
| hair  | chin   | neck   | forehead  | eye       | lower lip |
| cheek | temple | skin   | eyebrow   | jaw       | upper lip |