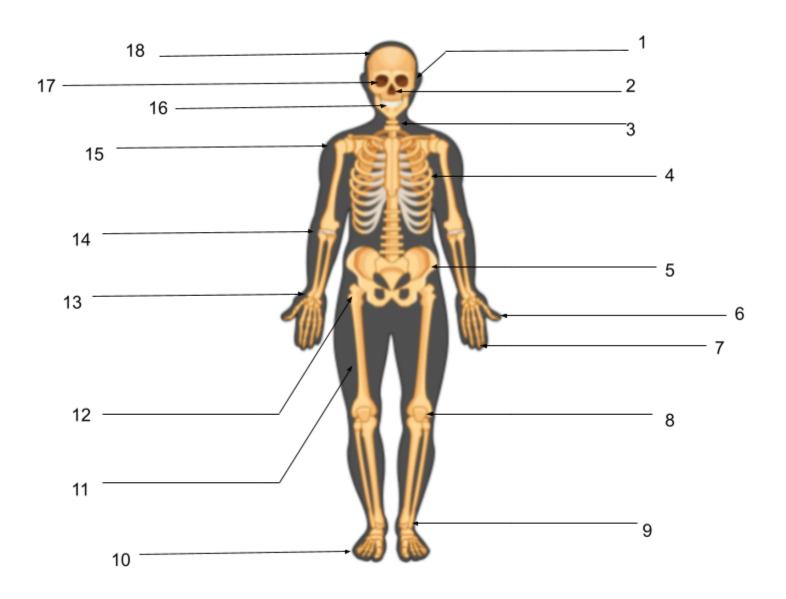

## The Human Body- Intermediate/Advanced

Match the correct body part from the list below.

| nose | shoulder | ankle   | leg   | pelvis | wrist |  |
|------|----------|---------|-------|--------|-------|--|
| ear  | toes     | thumb   | elbow | knee   | neck  |  |
| ribs | hip      | fingers | teeth | eyes   | skull |  |