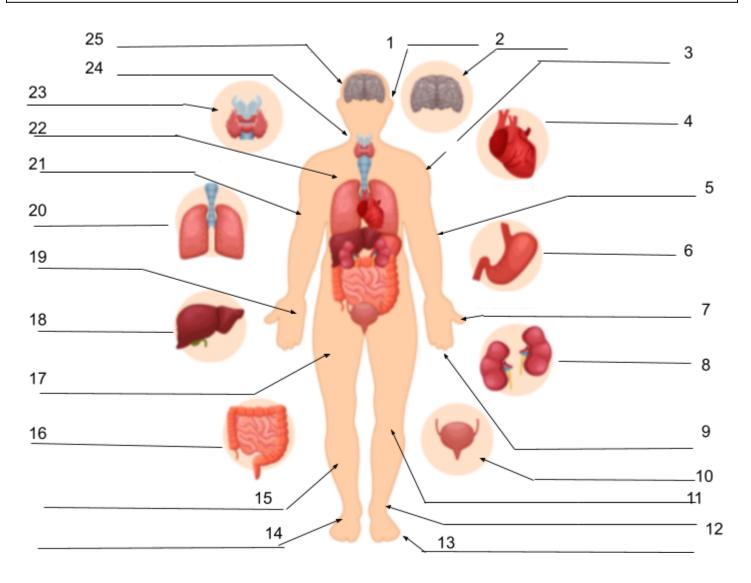

## The Human Body- Intermediate/Advanced

Match the correct body part from the list below.

| stomach | foot  | knee                     | elbow                                  | ear                                           | liver                                                          |
|---------|-------|--------------------------|----------------------------------------|-----------------------------------------------|----------------------------------------------------------------|
| head    | hand  | thumb                    | arm                                    | heart                                         | thyroid                                                        |
| brain   | ankle | kidneys                  | thigh                                  | intestines                                    | bladder                                                        |
|         | chest |                          | toes                                   |                                               | lungs                                                          |
|         | head  | head hand<br>brain ankle | head hand thumb<br>brain ankle kidneys | head hand thumb arm brain ankle kidneys thigh | head hand thumb arm heart brain ankle kidneys thigh intestines |