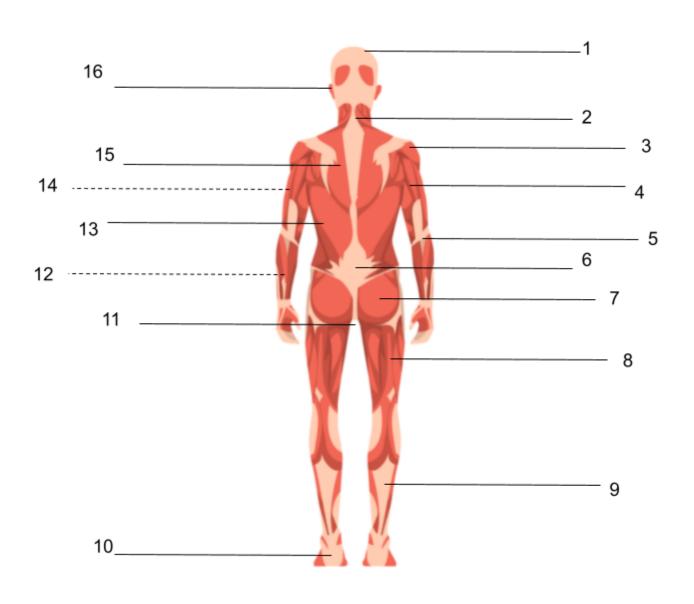

## The Human Body with Muscles-Intermediate/Advanced

Match the correct body part from the list below.

| heel shoulder   | upper back      | elbow               | mid back |
|-----------------|-----------------|---------------------|----------|
| lower back calf | tricep (muscle) | bicep (muscle)      | head     |
| hamstring neck  | ear forearm     | butt/glutes(muscle) | rectum   |